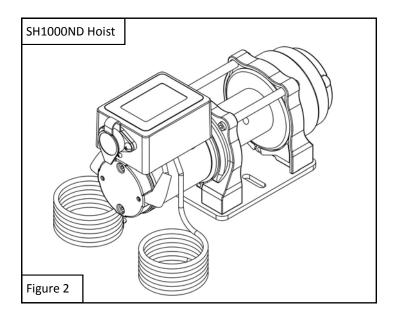

- 2. Place the control box on top of the hoist motor. See Figures 1 and 2.
- 3. Use the included hose clamp to fasten the control box on top of the hoist motor.
- 4. Connect the yellow cable from the control box to the yellow terminal on the motor.
- 5. Connect the blue cable from the control box to the blue terminal on the motor.
- 6. Connect the red power cable to the positive terminal of the power source (not included).
- 7. Connect the black ground cable to the negative terminal of the power source.