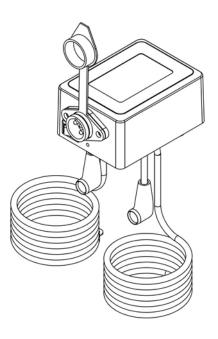

- 2. Place the control box on top of the hoist motor. See Figures 1 and 2.
- 3. Use the included hose clamp to fasten the control box on top of the hoist motor.
- 4. Connect the yellow cable from the control box to the yellow terminal on the motor.
- 5. Connect the blue cable from the control box to the blue terminal on the motor.
- 6. Connect the red power cable to the positive terminal of the power source (not included).
- 7. Connect the black ground cable to the negative terminal of the power source.