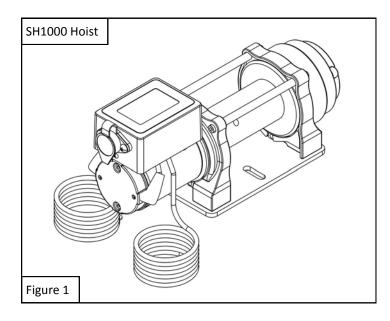

- 2. Place the control box on top of the hoist motor. See Figures 1 and 2.
- 3. Use the included hose clamp to fasten the control box on top of the hoist motor.
- 4. Connect the yellow cable from the control box to the yellow terminal on the motor.
- 5. Connect the blue cable from the control box to the blue terminal on the motor.
- 6. Connect the red power cable to the positive terminal of the power source (not included).
- 7. Connect the black ground cable to the negative terminal of the power source.