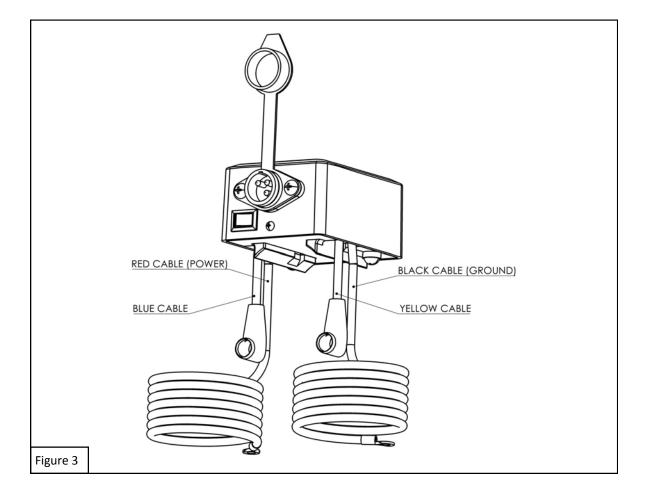

- 2. Place the control box on top of the hoist motor. See Figures 1 and 2.
- 3. Use the included hose clamp to fasten the control box on top of the hoist motor.
- 4. Connect the yellow cable from the control box to the yellow terminal on the motor.
- 5. Connect the blue cable from the control box to the blue terminal on the motor.
- 6. Connect the red power cable to the positive terminal of the power source (not included).
- 7. Connect the black ground cable to the negative terminal of the power source.

## **CONTROL BOX KIT REFERENCE FIGURE**

For more information on this and other products, or to be put in contact with a Superwinch sales rep or distributor, call +1 (800) 323- 2031 for US or email info@superwinch.com